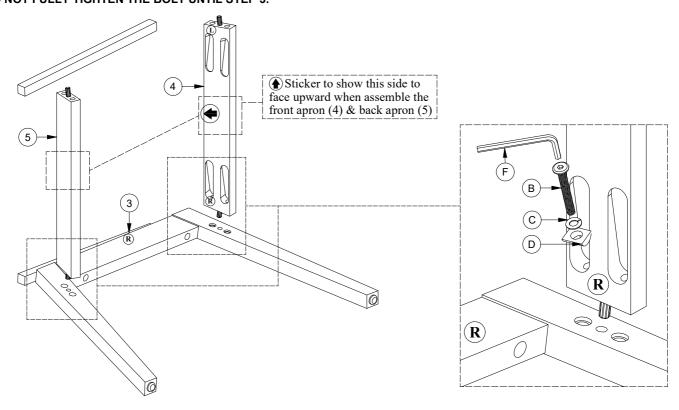

STEP 1

Each leg & stretcher are labeled with a letter (L or R). Align each stretcher with the corresponding letter.

DO NOT FULLY TIGHTEN THE BOLT UNTIL STEP 3.