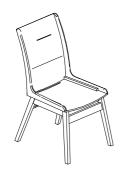

## Progressive® ASSEMBLY INSTRUCTION furniture Model No: D862-61 DINING CHAIR



## IMPORTANT NOTE:

- Place all wooden parts on a clean and smooth surface such as a rug or carpet to avoid the parts from being scratched.
- Check to be sure that you have all parts and hardware.
- Remove all wrapping materials, including staples & packing straps before you start to assemble.
- Do not tighten all screws / bolts until all completely assembled.
- Keep all hardware parts out of reach of children!
- Tighten screws periodically! With the use of this product bolts and screws may become loose over time!
- Don't attempt to modify parts!

| PART LIST |    |              |      |  |  |
|-----------|----|--------------|------|--|--|
| NO        | DE | QTY/PCS      |      |  |  |
| 1         |    | CUSHION SEAT | 1 PC |  |  |
| 2         |    | LEFT LEG     | 1 PC |  |  |
| 3