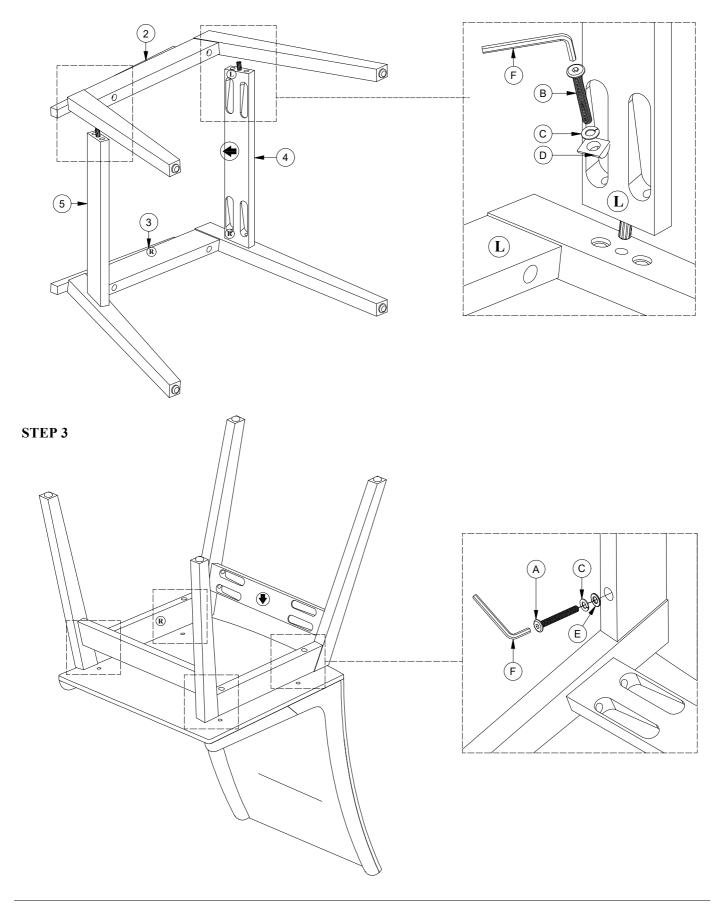

## Progressive® ASSEMBLY INSTRUCTION Model No: D862-61 DINING CHAIR

STEP 2 DO NOT FULLY TIGHTEN THE BOLT UNTIL STEP 3.